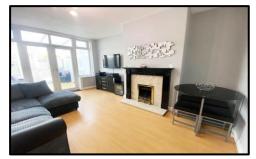

THE PROPERTY HAS BEEN FINISHED TO A HIGH STANDARD. THE ACCOMMODATION BRIEFLY COMPRISES; HALLWAY, TWO RECEPTION ROOMS, CONSERVATORY, KITCHEN. THREE BEDROOMS AND BATHROOM. USEFUL BOARDED LOFT SPACE. FRONT AND REAR GARDENS. UPVC DOUBLE GLAZING AND GAS CENTRAL HEATING.

**CONDITION:** Extremely well-presented property finished to a high standard and ready to walk into.

**ACCOMMODATION:** Comprising, Ground floor; Entrance hallway, lounge, with feature fireplace, second reception room with double doors to a conservatory. Kitchen with white fitted units and appliances. First floor; two double bedrooms with fitted wardrobes and a third single bedroom. Modern bathroom W.C. The loft area could be used as occasional space / study area which has been converted and roof yelux added. Access is via a drop down ladder.