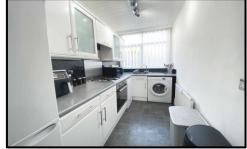

THE PROPERTY HAS BEEN FINISHED TO A HIGH STANDARD. THE ACCOMMODATION BRIEFLY COMPRISES; HALLWAY, TWO RECEPTION ROOMS, CONSERVATORY, KITCHEN. THREE BEDROOMS AND BATHROOM. USEFUL BOARDED LOFT SPACE. FRONT AND REAR GARDENS. UPVC DOUBLE GLAZING AND GAS CENTRAL HEATING.

**CONDITION:** Extremely well-presented property finished to a high standard and ready to walk into.

**ACCOMMODATION:** Comprising, Ground floor; Entrance hallway, lounge, with feature fireplace, second reception room with double doors to a conservatory. Kitchen with white fitted units and appliances. First floor; two double bedrooms with fitted wardrobes and a third single bedroom. Modern bathroom W.C. The loft area could be used as occasional space / study area which has been converted and roof yelux added. Access is via a drop down ladder.