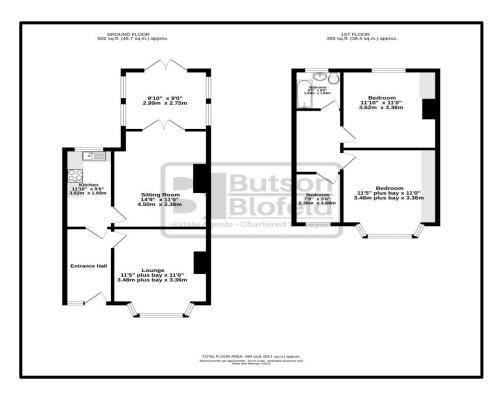

THE PROPERTY HAS BEEN FINISHED TO A HIGH STANDARD. THE ACCOMMODATION BRIEFLY COMPRISES; HALLWAY, TWO RECEPTION ROOMS, CONSERVATORY, KITCHEN. THREE BEDROOMS AND BATHROOM. USEFUL BOARDED LOFT SPACE. FRONT AND REAR GARDENS. UPVC DOUBLE GLAZING AND GAS CENTRAL HEATING.

**CONDITION:** Extremely well-presented property finished to a high standard and ready to walk into.

**ACCOMMODATION:** Comprising, Ground floor; Entrance hallway, lounge, with feature fireplace, second reception room with double doors to a conservatory. Kitchen with white fitted units and appliances. First floor; two double bedrooms with fitted wardrobes and a third single bedroom. Modern bathroom W.C. The loft area could be used as occasional space / study area which has been converted and roof yelux added. Access is via a drop down ladder.