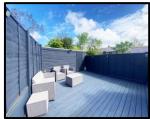

**OUTSIDE:** Well-presented gardens, the front set behind a low level brick wall with paved patio and stone chippings. The back garden is neat and tidy with a decked patio seating area. Large and very useful storage shed with electrics and plumbing.