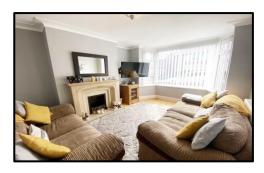

**CONDITION:** Extremely well-presented property finished to a high standard and ready to walk into.

**ACCOMMODATION:** Comprising, Ground floor; Entrance hallway, lounge, with feature fireplace, second reception room with double doors to a conservatory. Kitchen with white fitted units and appliances. First floor; two double bedrooms with fitted wardrobes and a third single bedroom. Modern bathroom W.C. The loft area could be used as occasional space / study area which has been converted and roof yelux added. Access is via a drop down ladder.