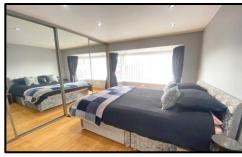

THE PROPERTY HAS BEEN FINISHED TO A HIGH STANDARD. THE ACCOMMODATION BRIEFLY COMPRISES; HALLWAY, TWO RECEPTION ROOMS, CONSERVATORY, KITCHEN. THREE BEDROOMS AND BATHROOM. USEFUL BOARDED LOFT SPACE. FRONT AND REAR GARDENS. UPVC DOUBLE GLAZING AND GAS CENTRAL HEATING.

**CONDITION:** Extremely well-presented property finished to a high standard and ready to walk into.

**ACCOMMODATION:** Comprising, Ground floor; Entrance hallway, lounge, with feature fireplace, second reception room with double doors to a conservatory. Kitchen with white fitted units and appliances. First floor; two double bedrooms with fitted wardrobes and a third single bedroom. Modern bathroom W.C. The loft area could be used as occasional space / study area which has been converted and roof yelux added. Access is via a drop down ladder.