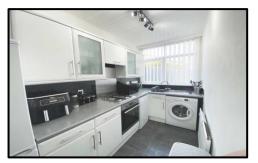

THE PROPERTY HAS BEEN FINISHED TO A HIGH STANDARD. THE ACCOMMODATION BRIEFLY COMPRISES; HALLWAY, TWO RECEPTION ROOMS, CONSERVATORY, KITCHEN. THREE BEDROOMS AND BATHROOM. USEFUL BOARDED LOFT SPACE. FRONT AND REAR GARDENS. UPVC DOUBLE GLAZING AND GAS CENTRAL HEATING.

**CONDITION:** Extremely well-presented property finished to a high standard and ready to walk into.

**ACCOMMODATION:** Comprising, Ground floor; Entrance hallway, lounge, with feature fireplace, second reception room with double doors to a conservatory. Kitchen with white fitted units and appliances. First floor; two double bedrooms with fitted wardrobes and a third single bedroom. Modern bathroom W.C. The loft area could be used as occasional space / study area which has been converted and roof yelux added. Access is via a drop down ladder.