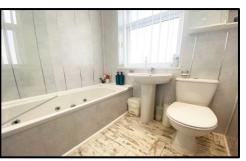

THE PROPERTY HAS BEEN FINISHED TO A HIGH STANDARD. THE ACCOMMODATION BRIEFLY COMPRISES; HALLWAY, TWO RECEPTION ROOMS, CONSERVATORY, KITCHEN. THREE BEDROOMS AND BATHROOM. USEFUL BOARDED LOFT SPACE. FRONT AND REAR GARDENS. UPVC DOUBLE GLAZING AND GAS CENTRAL HEATING.

**CONDITION:** Extremely well-presented property finished to a high standard and ready to walk into.

**ACCOMMODATION:** Comprising, Ground floor; Entrance hallway, lounge, with feature fireplace, second reception room with double doors to a conservatory. Kitchen with white fitted units and appliances. First floor; two double bedrooms with fitted wardrobes and a third single bedroom. Modern bathroom W.C. The loft area could be used as occasional space / study area which has been converted and roof yelux added. Access is via a drop down ladder.