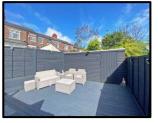

**OUTSIDE:** Well-presented gardens, the front set behind a low level brick wall with paved patio and stone chippings. The back garden is neat and tidy with a decked patio seating area. Large and very useful storage shed with electrics and plumbing.