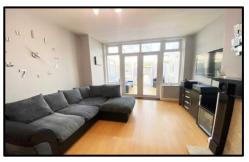

**CONDITION:** Extremely well-presented property finished to a high standard and ready to walk into.

**ACCOMMODATION:** Comprising, Ground floor; Entrance hallway, lounge, with feature fireplace, second reception room with double doors to a conservatory. Kitchen with white fitted units and appliances. First floor; two double bedrooms with fitted wardrobes and a third single bedroom. Modern bathroom W.C. The loft area could be used as occasional space / study area which has been converted and roof yelux added. Access is via a drop down ladder.