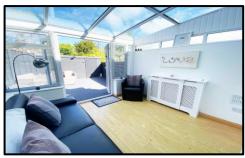

THE PROPERTY HAS BEEN FINISHED TO A HIGH STANDARD. THE ACCOMMODATION BRIEFLY COMPRISES; HALLWAY, TWO RECEPTION ROOMS, CONSERVATORY, KITCHEN. THREE BEDROOMS AND BATHROOM. USEFUL BOARDED LOFT SPACE. FRONT AND REAR GARDENS. UPVC DOUBLE GLAZING AND GAS CENTRAL HEATING.

**CONDITION:** Extremely well-presented property finished to a high standard and ready to walk into.

**ACCOMMODATION:** Comprising, Ground floor; Entrance hallway, lounge, with feature fireplace, second reception room with double doors to a conservatory. Kitchen with white fitted units and appliances. First floor; two double bedrooms with fitted wardrobes and a third single bedroom. Modern bathroom W.C. The loft area could be used as occasional space / study area which has been converted and roof yelux added. Access is via a drop down ladder.