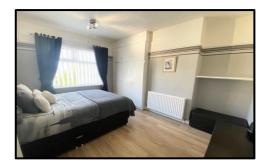

THE PROPERTY HAS BEEN FINISHED TO A HIGH STANDARD. THE ACCOMMODATION BRIEFLY COMPRISES; HALLWAY, TWO RECEPTION ROOMS, CONSERVATORY, KITCHEN. THREE BEDROOMS AND BATHROOM. USEFUL BOARDED LOFT SPACE. FRONT AND REAR GARDENS. UPVC DOUBLE GLAZING AND GAS CENTRAL HEATING.

**CONDITION:** Extremely well-presented property finished to a high standard and ready to walk into.

**ACCOMMODATION:** Comprising, Ground floor; Entrance hallway, lounge, with feature fireplace, second reception room with double doors to a conservatory. Kitchen with white fitted units and appliances. First floor; two double bedrooms with fitted wardrobes and a third single bedroom. Modern bathroom W.C. The loft area could be used as occasional space / study area which has been converted and roof yelux added. Access is via a drop down ladder.